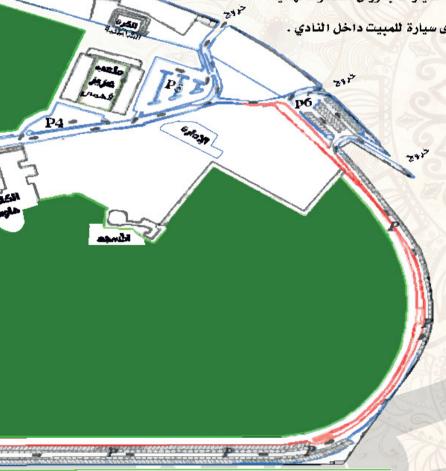

### الإرشادات المرورية

- تتبع السيارات أحد خطى السير الأتيين عقب الدخول من بوابة طريق الحرية ،
- تغيير الإنجاه والإلتفاف عند منطقة إبراز بطاقات العضوية (الشادوف) ثم السيرعبر الطريق الرئيسي للنادي.
  - الإستمرار في السير مباشرة عبر المضمار الأسفلت في الإنجاه إلى منطقة كليوباترا وترك السيارة بأحد أماكن الإنتظار أو الإستمرار في السير ومغادرة النادي من خلال بوابة مخرج كليوباترا المجاورة لصالة الألعاب الفردية
    - . يمنع إنتظار السيارات بدوران الشادوف نهائياً .
      - يمنع ترك أي سيارة للمبيت داخل النادي .